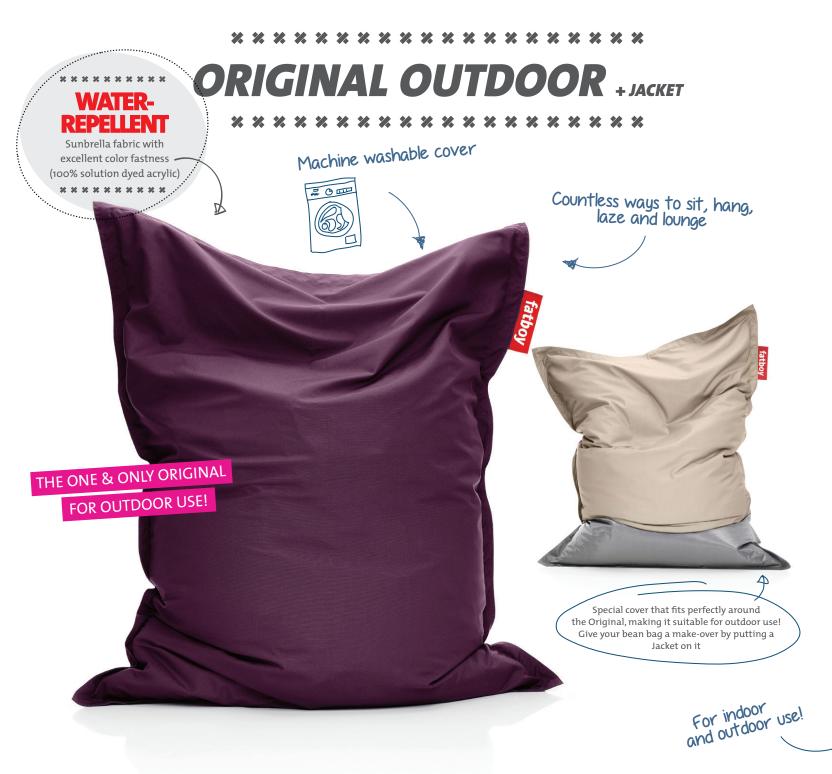

## 100% ACRYL (SUNBRELLA) UV RESISTANT

Stuffing **EPS** 

Coating

## **WATER- AND DIRT** REPELLENT

Weight product **6.8** KG

Litres 360 L

Dimensions product (LxW)

180 × 140 CM

Dimensions packaging (LxWxH)

60 × 60 × 110 CM

Weight product+packaging

**10** KG

User recommendations Intensive use may cause the stuffing to shrink after a

With the refill you can completely fill your bag from scratch (350 litre) or refill your bag (100 litre)

Norms & Safety categories According to EU product safety

Washing Instructions 40° (non-chlorine bleach) Wash inside out M O D X

Batchnumber

In the bag, close to the velcro on a white label